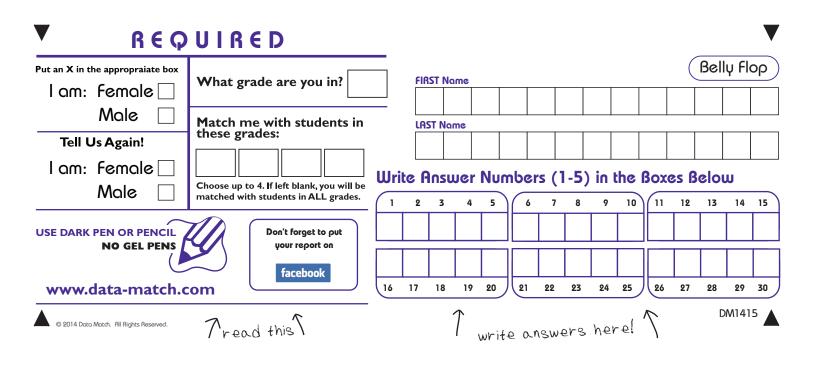

Belly Flop

| Choose one answer ONLY!                             | 1                   | 2                | 3                     | 4                   | 5                          |
|-----------------------------------------------------|---------------------|------------------|-----------------------|---------------------|----------------------------|
| 1. You can only eat one dessert, what is it?        | Vanilla ice cream   | Hot fudge Sundae | Strawberry Short cake | Chocolate           | Apple Crisp                |
| 2. What do you do after school?                     | watch school sports | Part-time job    | Team Practice         | volunteer           | extracurricular activities |
| 3. what would you rather do on a sunny day?         | watch movies        | Play Ball        | plant a garden        | walk through park   | l avoid the sun            |
| 4. What is your favorite hobby?                     | playing the Piano   | dancing          | Dirk bike Riding      | dating              | cooking                    |
| 5. What's your favorite band/artist?                | Macklemore          | Bruno Mars       | Rihanna               | Slim Shady          | Taylor Swift               |
| 6. When is your favorite time to eat?               | morning             | afternoon        | evening               | midnight            | all the time               |
| 7. Where would you would rather travel to?          | Brazil              | North Pole       | Australia             | Outer Space         | a different time           |
| 8. Where would you rather go to?                    | aquarium            | Food Court       | amusement park        | library             | home                       |
| 9. What is your ideal date?                         | sports game         | trip to Hawaii   | picnic                | l don't date        | dinner and movie           |
| 10. What is your favorite brand of ice cream?       | Richardson's        | Ben and Jerry's  | Friendly's            | Hood                | l'm lactose intolerant     |
| 11. What is your favorite cereal??                  | Cheerios            | Fruit Loops      | Lucky Charms          | Cocoa Puffs         | Life Cereal                |
| 12. Where would you rather live?                    | Small town          | Big City         | Off the grid          | Rain forest         | Antarctica                 |
| 13. What do you put your schoolwork in?             | Trash               | binder           | friend's backpack     | stuffed in backpack | locker                     |
| 14. What is your favorite soda pop?                 | Fresca              | Cherry Coke      | orange soda           | Surge               | Dr. Pepper                 |
| 15. What is your favorite method of transportation? | Skate Board         | Stretch Limo     | walking               | school bus          | flying carpet              |
| 16. What is your favorite way to spend a rainy day? | reading             | watching TV      | sleeping              | Mud Fight!          | watching the rain fall     |
| 17. What is your favorite Leonardo DiCaprio Movie?  | Titanic             | Shutter Island   | Wolf of Wall Street   | Great Gatsby        | Inception                  |
| 18. What is your least favorite type of music?      | Rap                 | Country          | Рор                   | Classical           | Smooth Jazz                |
| 19. Which type of pancake would you choose?         | Chocolate Chip      | Blueberry        | Coconut               | Walnut              | M&M                        |
| 20. What is most likely on your bedside table?      | an alarm clock      | Leftover Food    | book                  | homework            | picture                    |
| 21. Which would you rather do?                      | go on a road trip   | hike a volcano   | climb a waterfall     | go zip-lining       | go skydiving               |
| <b>22.</b> What is the best way to get into a pool? | dive                | cannon ball      | walk in slowly        | belly flop          | not go in at all           |
| 23. What is the messiest thing in your life?        | mų room             | backpack         | closet                | cor                 | my relationships           |
| 24. Favorite Superhero accessory                    | Zeus' lightning     | Thor's hammer    | Iron mans suit        | Spider man's web    | Batman belt                |
| 25. What is your favorite fast food place?          | McDonalds           | Popeye's         | Johnny Rockets        | Burger King         | Wendy's                    |
| <b>26.</b> What is your favorite building toy?      | legos               | Lincoln logs     | Kinect                | Imagination         | l don't build              |
| <b>27.</b> Which one of these is most scary?        | Snakes              | Heights          | Clowns                | Water               | Spiders                    |
| <b>28.</b> What do you first do when you wake up?   | go back to sleep    | check your phone | get dressed           | brush your teeth    | eat breakfast              |
| 29. What's your favorite pattern?                   | stripes             | polka dots       | zig-zag               | plaid               | l dislike patterns         |
| 30. What's your favorite online shopping site?      | Amazon              | евау             | iTunes                | Wal-Mart online     | Craigslist                 |