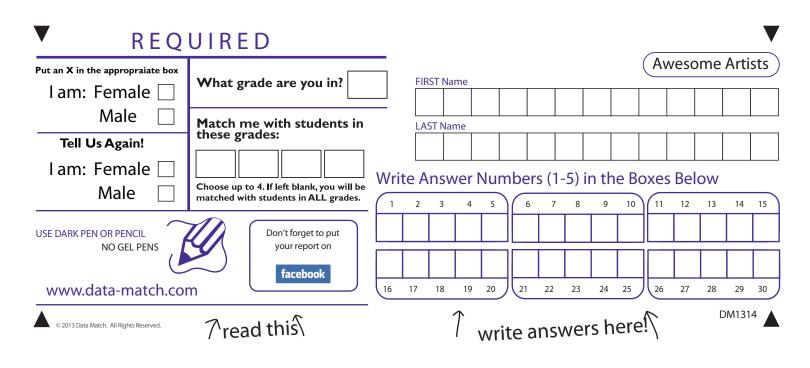

## Who's most like YOU at school?

Your answers to the following questions will be matched with everyone else's. And for way less than the cost of a few slices of pizza, you get two reports showing your best matches and help support a club or team at your school.

PLUS: You can even put your reports on **facebook** AND you can see ALLyour matches at your school at www.Data-Match.com.

Make copies for students.

WHITE PAPER ONLY! Awesome Artists

| Choose the artist yo                 | u like the best and |                       | ONLY!                   |                      |                   |                    |
|--------------------------------------|---------------------|-----------------------|-------------------------|----------------------|-------------------|--------------------|
| write your answer in the grid below. |                     | 1                     | 2                       | 3                    | 4                 | 5                  |
| (                                    | 1.                  | Robin Thicke          | Zedd                    | Capital Cities       | Maroon 5          | Katy Perry         |
| 0                                    | 2.                  | Macklemore            | Calvin Harris           | Lana Del Reyy        | Ariana Grande     | Imagine Dragons    |
|                                      | 3.                  | Avicii                | Anna Kendrick           | Calvin Harris        | Lorde             | Lady Gaga          |
| U                                    | 4.                  | Bruno Mars            | Justin Timberlake       | One Direction        | Daft Punk         | Paramore           |
| <b>D</b>                             | 5.                  | Sara Barielles        | Pink                    | Phillip Phillips     | One Republic      | Train              |
|                                      | 6.                  | Taio Cruz             | Zedd                    | Calvin Harris        | Maroon 5          | Lady Gaga          |
|                                      | 7.                  | Lorde                 | AWOLNATION              | Passenger            | Imagine Dragons   | Avenged Sevenfold  |
| $\mathbf{X}$                         | 8.                  | The Lumineers         | The Neighborhood        | Bastille             | Coldplay          | Walk Off the Earth |
| Ū                                    | 9.                  | Fitz and the Tantrums | Nickelback              | All Time Low         | Green Shoe Studio | Rolling Stones     |
| ROCK                                 | 10.                 | Lorde                 | Grouplove               | Of Monsters and Men  | New Politics      | Journey            |
| l č                                  | 11.                 | Panic! At the Disco   | Cage the Elephant       | Tame Impala          | Kings of Leon     | Foreigner          |
|                                      | 12.                 | Lorde                 | Nickelback              | Lana Del Rey         | Phoenix           | Guns & Roses       |
| $\geq$                               | 13.                 | Luke Bryan            | Florida Georgia Line    | Jason Aldean         | Tyler Farr        | Thomas Rhett       |
| COUNTRY                              | 14.                 | Keith Urban           | <b>Billy Rurrington</b> | Florida Georgia Line | Easton Corbin     | Blake Shelton      |
| 5                                    | 15.                 | Luke Bryan            | Tim McGraw              | Brett Eldredge       | Randy Houser      | Justin Moore       |
| 5                                    | 16.                 | Chris Young           | Hunter Hayes            | Lee Brice            | Darius Rucker     | Blake Shelton      |
| ō                                    | 17.                 | Carrie Underwood      | Taylor Swift            | Brett Eldredge       | Joe Nichols       | Lady Anebellum     |
| Ŭ                                    | 18.                 | Keith Urban           | Tim McGraw              | Lee Brice            | Darius Rucker     | Carrie Underwood   |
|                                      | 19.                 | Bayonce               | Drake                   | Macklemore           | Robin Thicke      | Coldplay           |
| m                                    | 20.                 | Justin Timberlake     | Big Sean                | Chris Brown          | Macklemore        | Coldplay           |
|                                      | 21.                 | Ciara                 | Fantasia                | Wale                 | Whitney Houston   | Big Sean           |
| R&B                                  | 22.                 | Alicia Keys           | Usher                   | Macklemore           | Miguel            | Trey Songz         |
|                                      | 23.                 | Justin Timberlake     | Usher                   | Chris Brown          | Beyonce           | Rihanna            |
|                                      | 24.                 | Alicia Keys           | Fantasia                | Whitney Houston      | Miguel            | Rihanna            |
| 10                                   | 25.                 | Emile Sande           | Black Eyed Peas         | Fun                  | Katy Perry        | Keith Urban        |
| ALL<br>FARS                          | 26.                 | Maroon 5              | Kelly Cklarkson         | Lady Gaga            | Taio Cruz         | Muse               |
|                                      | 27.                 | Ne-Yo                 | Kelly Cklarkson         | Owl City             | Rihanna           | Bruno Mars         |
|                                      | 28.                 | Carly Rae Jepson      | Black Eyed Peas         | will.i.am            | Pink              | Muse               |
|                                      | 29.                 | Phillip Phillips      | Karmin                  | will.i.am            | The Black Keys    | Train              |
| S I                                  | 30.                 | Golden Earring        | Lmfao                   | Rolling Stones       | ZZ Top            | The Eagles         |
|                                      |                     |                       |                         |                      |                   |                    |
| \<br>\                               |                     |                       |                         |                      |                   | \<br>\             |