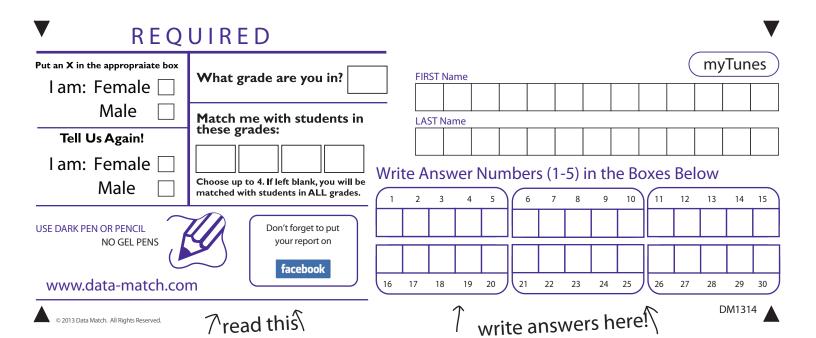

## Who's most like YOU at school?

Your answers to the following questions will be matched with everyone else's. And for way less than the cost of a few slices of pizza, you get two reports showing your best matches and help support a club or team at your school.

PLUS: You can even put your reports on facebook AND you can see ALLyour matches at your school at www.Data-Match.com.

Make copies for students. WHITE PAPER

ONLY!

myTunes

Choose the song you like the best and

| write your answer in the grid below. |     | 1                        | 2                         | 3                      | 4                       | 5                         |
|--------------------------------------|-----|--------------------------|---------------------------|------------------------|-------------------------|---------------------------|
|                                      | 1.  | Blurred Lines            | Clarity                   | Safe and Sound         | Love Somebody           | Roar                      |
|                                      | 2.  | Same Love                | We Found Love             | Summertime Sadness     | The Way                 | Radioactive               |
|                                      | 3.  | Wake Me Up!              | Cups                      | Let's Go               | Royals                  | Applause                  |
|                                      | 4.  | Treasure                 | Take Back The Night       | Best Song Ever         | Get Lucky               | Still Into You            |
| Δ.                                   | 5.  | Brave                    | True Love                 | Gone, Gone, Gone       | Counting Stars          | Bruises                   |
|                                      | 6.  | She's Like A Star        | Spectrum                  | I Need Your Love       | One More Night          | Born This Way             |
|                                      | 7.  | Royals                   | Sail                      | Let Her Go             | Demons                  | Hail To The King          |
| $\sim$                               | 8.  | Но Неу                   | Sweater Weather           | Pompeii                | Atlas                   | Red Hands                 |
| U                                    | 9.  | Out of My League         | When We Stand Together    | Love Like War          | Oh Sweet Lorraine       | Doom and Gloom            |
| ROC                                  | 10. | Love Club                | Ways To Go                | Mountain Sound         | Harlem                  | Faithfully                |
| $\sim$                               | 11. | Miss Jackson             | Come a Little Closer      | Elephant               | Supersoaker             | Feels Like the First Time |
|                                      | 12. | Tennis Court             | How You Remind Me         | Young and Beautiful    | Trying to Be Cool       | Sweet Child O' Mine       |
| <u> </u>                             | 13. | That's My Kind of Night  | Cruise                    | Night Train            | Redneck Crazy           | It Goes Like This         |
| $\simeq$                             | 14. | Little Bit of Everything | Hey Girl                  | Round Here             | All Over the Road       | Mine Would Be You         |
|                                      | 15. | Crash My Party           | Southern Girl             | Don't Ya               | Runnin' Outto Moonlight | Point At You              |
| COUNTRY                              | 16. | Aw Naw                   | I Want Crazy              | Parking Lot Party      | Wagon Wheel             | Boys 'Round Here          |
| 0                                    | 17. | See You Again            | Red                       | Bring You Back         | Sunny and 75            | Goodbye Town              |
| Ü                                    | 18. | Long Hot Summer          | Highway Don't Care        | Hard To Love           | Alright                 | Blown Away                |
|                                      | 19. | Halo                     | Hold On, We're Going Home | Can't Hold Us          | Give It 2 U             | Paradise                  |
| $\sim$                               | 20. | Suit & Tie               | Beware                    | Turn Up The Music      | Thrift Shop             | Viva La Vida              |
| R&B                                  | 21. | Body Party               | Without Me                | Bad                    | Greatest Love of All    | Beware                    |
| $\infty$                             | 22. | Girl On Fire             | DJ Got Us Fallin' In Love | Same Love              | How Many Drinks?        | Heart Attack              |
|                                      | 23. | Seniorita                | Scream                    | Don't Wake Me Up       | Single Ladies           | Where Have You Been       |
|                                      | 24. | Listen To Your Heart     | When I See You            | I Will Always Love You | Adorn                   | Stay                      |
| 10                                   | 25. | Next To Me               | I Got A Feeling           | Some Nights            | E.T.                    | Somebody Like You         |
|                                      | 26. | Daylight                 | Catch My Breath           | Edge of Glory          | Dynamite                | Uprising                  |
|                                      | 27. | Let Me Love You          | Stronger                  | Good Time              | Diamonds                | Just The Way Your Are     |
| ALL<br>TARS                          | 28. | Call Me Maybe            | Where Is The Love         | Scream & Shout         | Try                     | Madness                   |
| <u> </u>                             | 29. | Home                     | Brokenhearted             | Hall of Fame           | Gold On The Ceiling     | Drops of Jupiter          |
| 2                                    | 30. | Twilight Zone            | Sexy and I Know It        | Start Me Up            | Sharp Dressed Man       | Wasted Time               |
|                                      |     |                          |                           | ,                      |                         |                           |